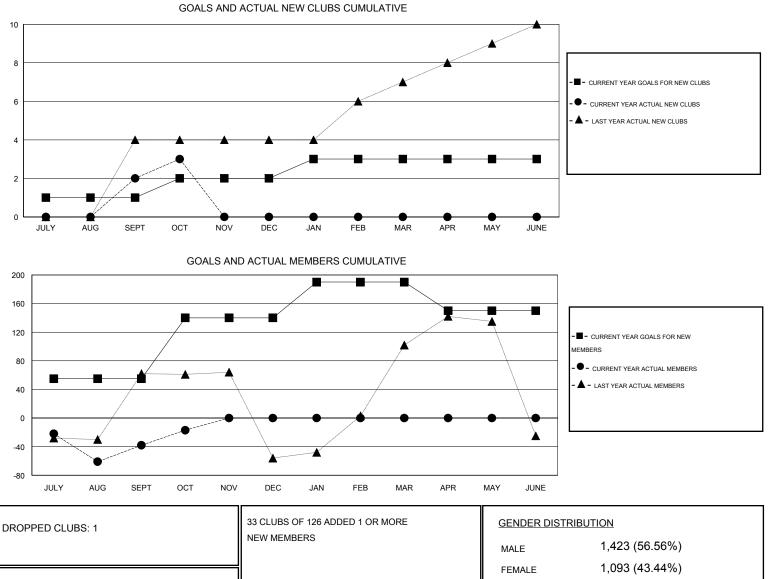

### LOCATION LEBANON

GMT CA 6-Afi

| Clubs                 |                  |           |                  |                  | Members               |                    |                                     |                    |                  |
|-----------------------|------------------|-----------|------------------|------------------|-----------------------|--------------------|-------------------------------------|--------------------|------------------|
| RESULTS FOR 2016-2017 |                  |           |                  |                  | RESULTS FOR 2016-2017 |                    |                                     |                    |                  |
| QUARTER               | NEW CLUB<br>GOAL | NEW CLUBS | DROPPED<br>CLUBS | NET<br>GAIN/LOSS | QUARTER               | NEW MEMBER<br>GOAL | CHARTER AND<br>NEW MEMBERS<br>ADDED | DROPPED<br>MEMBERS | NET<br>GAIN/LOSS |
| JULY/AUG/SEPT         | 1                | 2         | 1                | 1                | JULY/AUG/SEPT         | 55                 | 87                                  | 125                | -38              |
| OCT/NOV/DEC           | 1                | 1         | 0                | 1                | OCT/NOV/DEC           | 85                 | 39                                  | 18                 | 21               |
| JAN/FEB/MAR           | 1                | 0         | 0                | 0                | JAN/FEB/MAR           | 50                 | 0                                   | 0                  | 0                |
| APR/MAY/JUNE          | 0                | 0         | 0                | 0                | APR/MAY/JUNE          | -40                | 0                                   | 0                  | 0                |